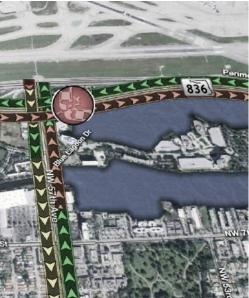

# STRUCTURE SITE ANALYSIS

#### CONCRETE SLAB GOES OVER THE STRUCTURE

CURTAINWALL SYSTEM