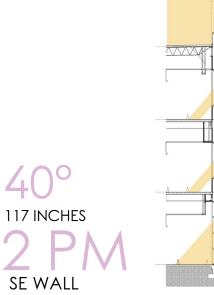

## PROJECT SITE ANALYSIS



#### Blue Lagoon Drive, Miami FL 33126



# SITE ANALYSIS





- Easy access to the Airport
- Restaurants nearby
- Mostly Office buildings and some Hotels in the area

# SITE ANALYSIS







## SUNPATH DIAGRAM SITE ANALYSIS



#### SUMMER

|      | AZ           | EL |
|------|--------------|----|
| 10AM | 81°          | 44 |
| 12PM | 92 <b>°</b>  | 72 |
| 2PM  | 256°         | 81 |
| 4PM  | 274 <b>°</b> | 54 |



### WINTER

12PM 2PM

10AM 138° 32° 170° 44° 208° 40° 4PM 234° 23°











### WINTER SITE ANALYSIS

Rise 7:08 am 112°ESE





















Set 5:56 pm 248°WSW

# SUMMER (DST)

Rise 6:30 am 63°ENE















Set 8:15 pm 297°WNW

# SUMMER (DST)

Rise 6:30 am 63°ENE





















Set 8:15 pm 297°WNW

#### SUN PATH WINTER SUN PATH SUMMER





### **INTERIOR SUN PATH** SITE ANALYSIS

#### NO NATURAL LIGHT

Spaces with less natural light will require more artificial lighting.



# ZONING + SPATIAL SITE ANALYSIS

1st Floor Plan

### SQ. FOOTAGE + CIRCULATION SITE ANALYSIS



#### Main Circulation Public Circulation





- Building has plenty of natural lighting that sometimes it might be a problem.
- The use of shades improve a little bit the setting reducing the direct light from entering the space.



### ARCHITECTURE SITE ANALYSIS



- High spaces gives the sensation of well being.
- The color pallet chosen i