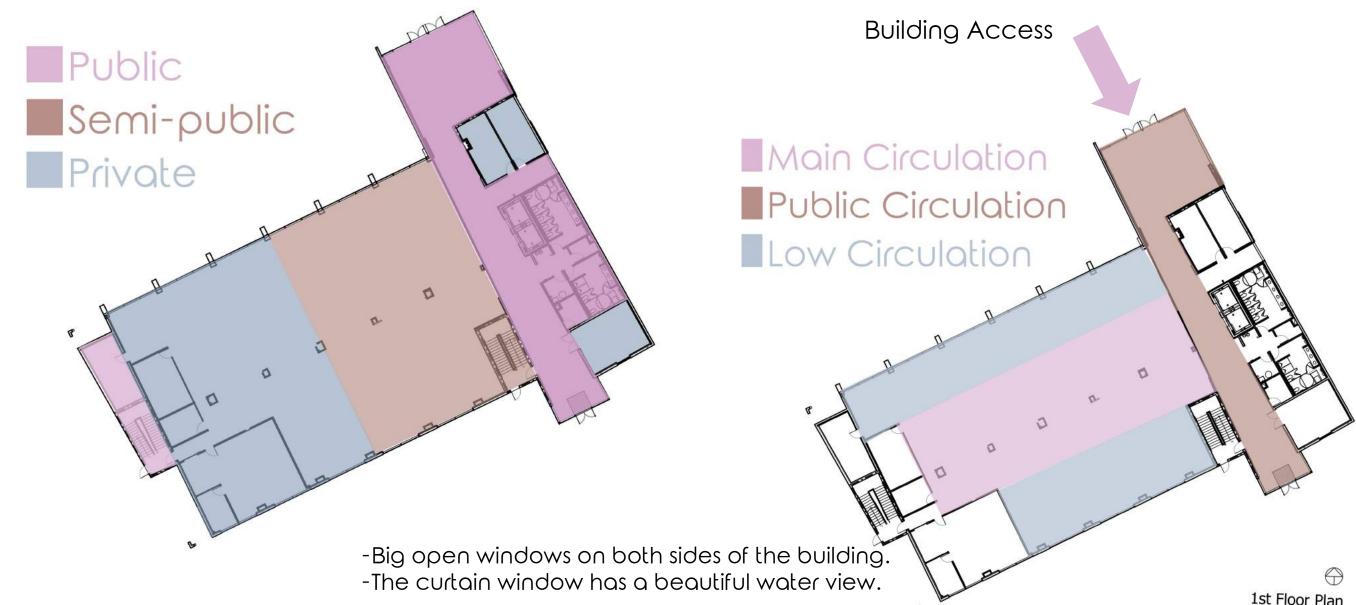

# ZONING + SPATIAL SITE ANALYSIS

1st Floor Plan

#### Main Circulation Public Circulation

- Building has plenty of natural lighting that sometimes it might be a problem.
- The use of shades improve a little bit the setting reducing the direct light from entering the space.

### ARCHITECTURE SITE ANALYSIS

- High spaces gives the sensation of well being.
- The color pallet chosen is neutral, clean and fun.
- Lots of circulation and public space.
- Use of natural elements in the interiors.

- Too much light might affect the interior **temperature** of the office and depending on the season of the year, **glare**.
- Too much noise in the surroundings, being close to an airport can be very distracting.
- Traffic in the Island and Dolphin Expressway are very intense during rush hours.
- No sun light at all in the circulation zone of the building.
- Designing the stairs in a strategic place can help minimizing the direct sun light hitting an specific setting.
- Huge public circulation paths.
- High traffic in rush hours. Since it is an island and there is only one entrance, it gets very crowded.