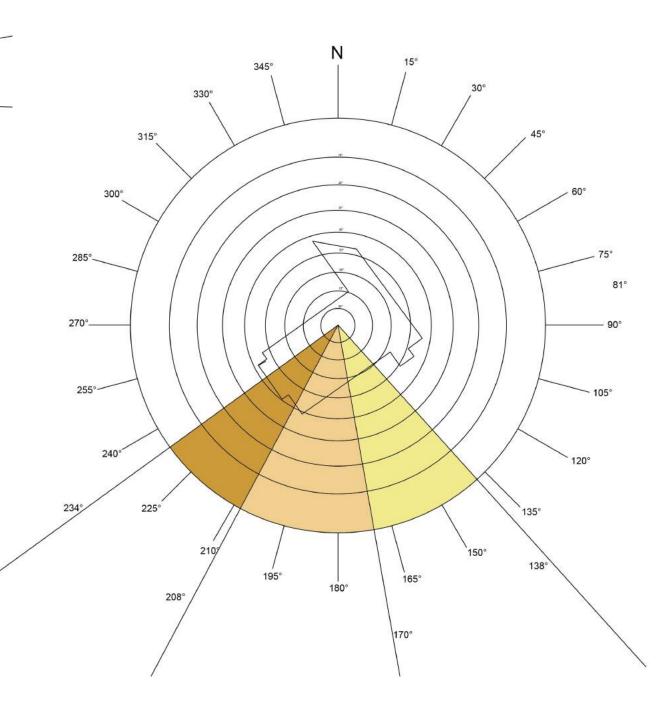

## SUNPATH DIAGRAM SITE ANALYSIS

### WINTER

12PM 2PM

10AM 138° 32° 170° 44° 208° 40° 4PM 234° 23°

#### SUN PATH WINTER SUN PATH SUMMER