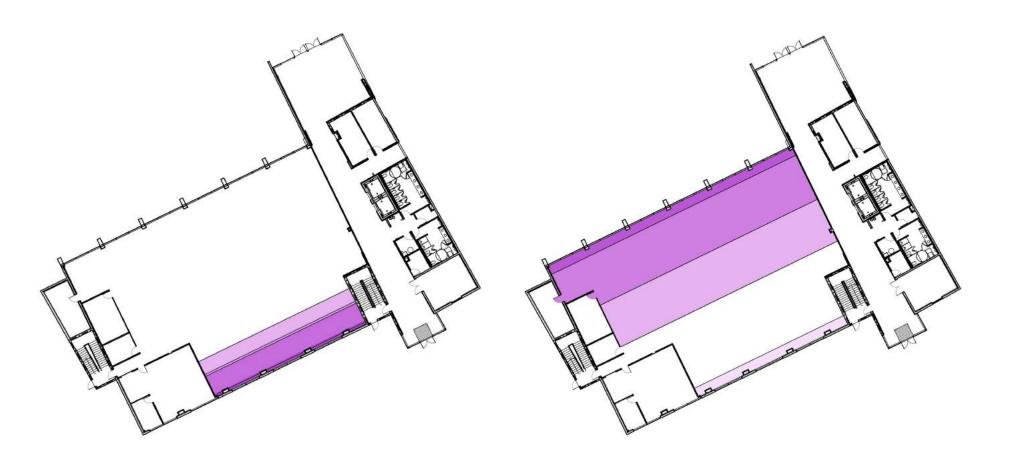

### **INTERIOR SUN PATH** SITE ANALYSIS

#### NO NATURAL LIGHT

Spaces with less natural light will require more artificial lighting.