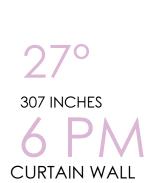

### WINTER

12PM 2PM

10AM 138° 32° 170° 44° 208° 40° 4PM 234° 23°

#### CONCRETE SLAB GOES OVER THE STRUCTURE

CURTAINWALL SYSTEM