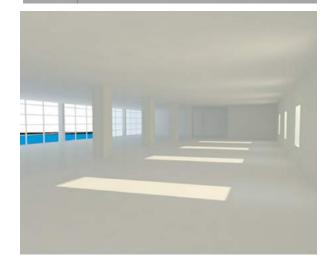

### **INTERIOR SUN PATH** SITE ANALYSIS

#### NO NATURAL LIGHT

Spaces with less natural light will require more artificial lighting.

#### Main Circulation Public Circulation

- Building has plenty of natural lighting that sometimes it might be a problem.
- The use of shades improve a little bit the setting reducing the direct light from entering the space.