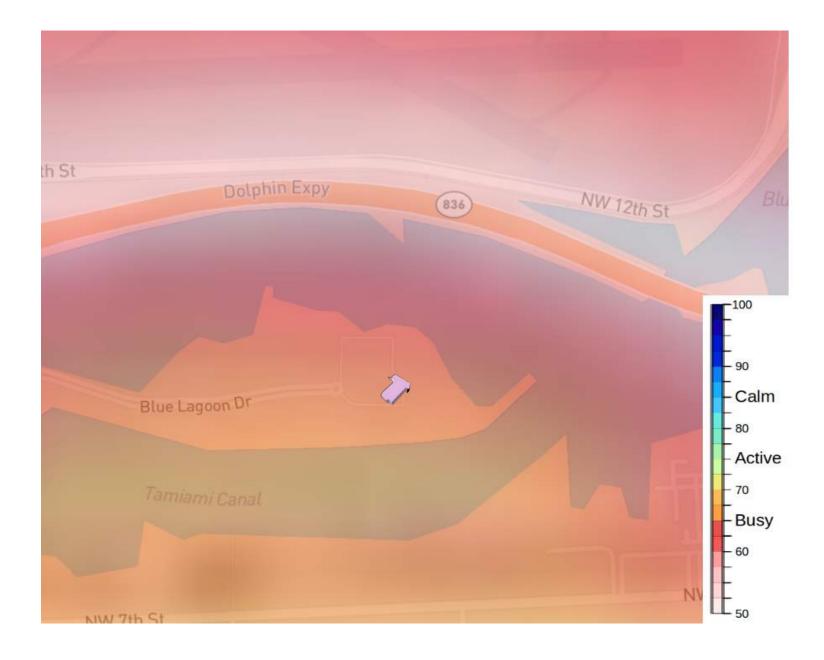

- Too much light might affect the interior **temperature** of the office and depending on the season of the year, **glare**.
- Too much noise in the surroundings, being close to an airport can be very distracting.
- Traffic in the Island and Dolphin Expressway are very intense during rush hours.
- No sun light at all in the circulation zone of the building.
- Designing the stairs in a strategic place can help minimizing the direct sun light hitting an specific setting.
- Huge public circulation paths.
- High traffic in rush hours. Since it is an island and there is only one entrance, it gets very crowded.