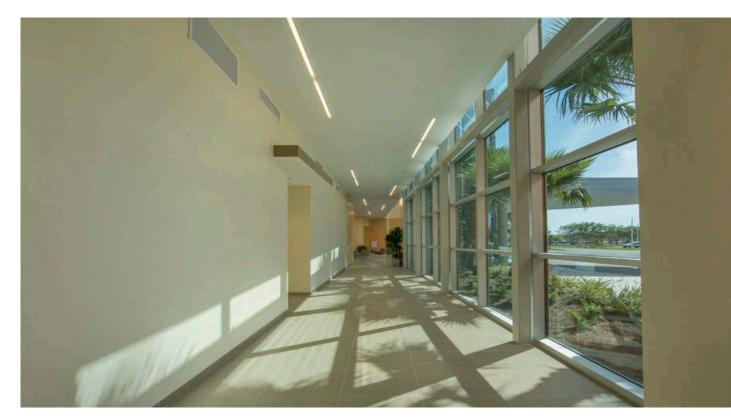

#### NO NATURAL LIGHT

Spaces with less natural light will require more artificial lighting.

#### Main Circulation Public Circulation

- Building has plenty of natural lighting that sometimes it might be a problem.
- The use of shades improve a little bit the setting reducing the direct light from entering the space.