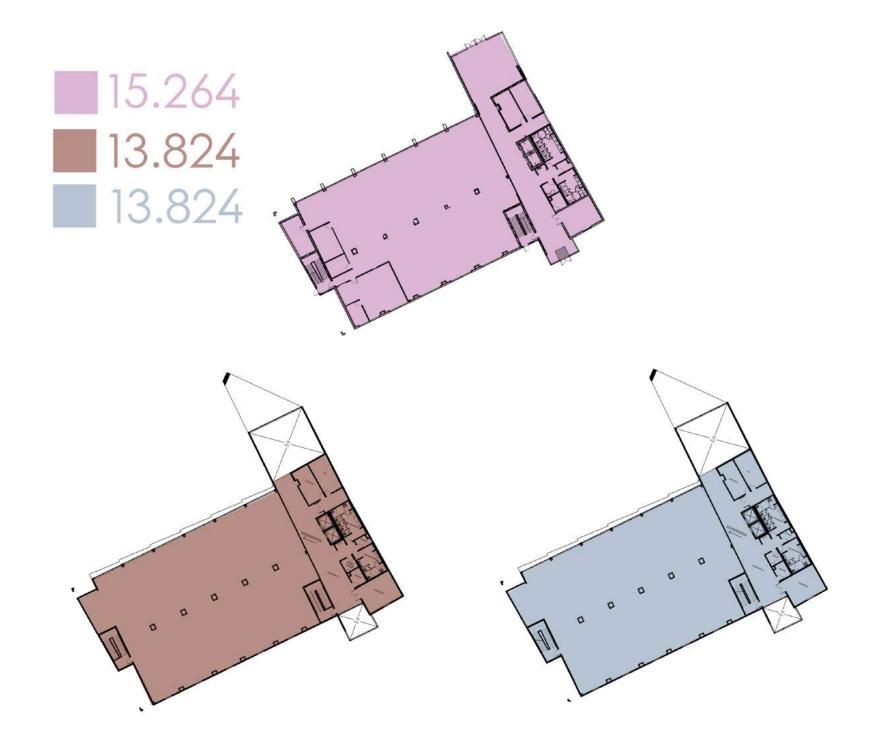

M SITE ANALYSIS



#### SUMMER

|      | AZ           | EL |
|------|--------------|----|
| 10AM | 81°          | 44 |
| 12PM | 92 <b>°</b>  | 72 |
| 2PM  | 256°         | 81 |
| 4PM  | 274 <b>°</b> | 54 |



### WINTER

12PM 2PM

10AM 138° 32° 170° 44° 208° 40° 4PM 234° 23°











### WINTER SITE ANALYSIS

Rise 7:08 am 112°ESE





















Set 5:56 pm 248°WSW

# SUMMER (DST)

Rise 6:30 am 63°ENE















Set 8:15 pm 297°WNW

# SUMMER (DST)

Rise 6:30 am 63°ENE





















Set 8:15 pm 297°WNW

#### SUN PATH WINTER SUN PATH SUMMER





### **INTERIOR SUN PATH** SITE ANALYSIS

#### NO NATURAL LIGHT

Spaces with less natural light will require more artificial lighting.



# ZONING + SPATIAL SITE ANALYSIS

1st Floor Plan

### SQ. FOOTAGE + CIRCULATION SITE ANALYSIS



#### Main Circulation Public Circulation





- Building has plenty of natural lighting that sometimes it might be a problem.
- The use of shades improve a little bit the setting reducing the direct light from entering the space.



### ARCHITECTURE SITE ANALYSIS



- High spaces gives the sensation of well being.
- The color pallet chosen is neutral, clean and fun.
- Lots of circulation and public space.
- Use of natural elements in the interiors.

- Too much light might affect the interior **temperature** of the office and depending on the season of the year, **glare**.
- Too much noise in the surroundings, being close to an airport can be very distracting.
- Traffic in the Island and Dolphin Expressway are very intense during rush hours.
- No sun light at all in the circulation zone o