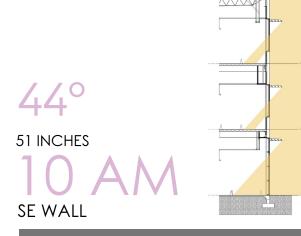

## SUNPATH DIAGRAM SITE ANALYSIS

#### SUMMER

|      | AZ           | EL |
|------|--------------|----|
| 10AM | 81°          | 44 |
| 12PM | 92 <b>°</b>  | 72 |
| 2PM  | 256°         | 81 |
| 4PM  | 274 <b>°</b> | 54 |

### WINTER

12PM 2PM

10AM 138° 32° 170° 44° 208° 40° 4PM 234° 23°

### WINTER SITE ANALYSIS

Rise 7:08 am 112°ESE

Set 5:56 pm 248°WSW

# SUMMER (DST)

Rise 6:30 am 63°ENE

Set 8:15 pm 297°WNW

#### SUN PATH WINTER SUN PATH SUMMER