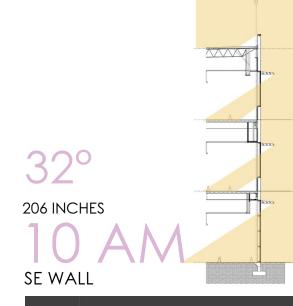

## PROJECT SITE ANALYSIS



#### Blue Lagoon Drive, Miami FL 33126



# SITE ANALYSIS





- Easy access to the Airport
- Restaurants nearby
- Mostly Office buildings and some Hotels in the area

# SITE ANALYSIS







## SUNPATH DIAGRAM SITE ANALYSIS



#### SUMMER

|      | AZ           | EL |
|------|--------------|----|
| 10AM | 81°          | 44 |
| 12PM | 92 <b>°</b>  | 72 |
| 2PM  | 256°         | 81 |
| 4PM  | 274 <b>°</b> | 54 |



### WINTER

12PM 2PM

10AM 138° 32° 170° 44° 208° 40° 4PM 234° 23°











### WINTER SITE ANALYSIS

Rise 7:08 am 112°ESE





















Set 5:56 pm 248°WSW

# SUMMER (DST)

Rise 6:30 am 63°ENE















Set 8:15 pm 297°WNW

# SUMMER (DST)

Rise 6:30 am 63°ENE





















Set 8:15 pm 297°WNW

#### SUN PATH WINTER SUN PATH SUMMER





### **INTERIOR SUN PATH** SITE ANALYSIS

#### NO NATURAL LIGHT

Spaces with less natural light will require more artificial lighting.



# ZONING + SPATIAL SITE ANALYSIS

1st Floor Plan

### SQ. FOOTAGE + CIRCULATION SITE ANALYSIS



#### Main Circulation Public Circulation





- Building has plenty of natural lighting that sometimes it might be a problem.
- The use of shades improve a little bit the setting reducing the direct light from entering the space.



### ARCHITECTURE SITE ANALYSIS



- High spaces gives the sensation of well being.
- The color pallet ch