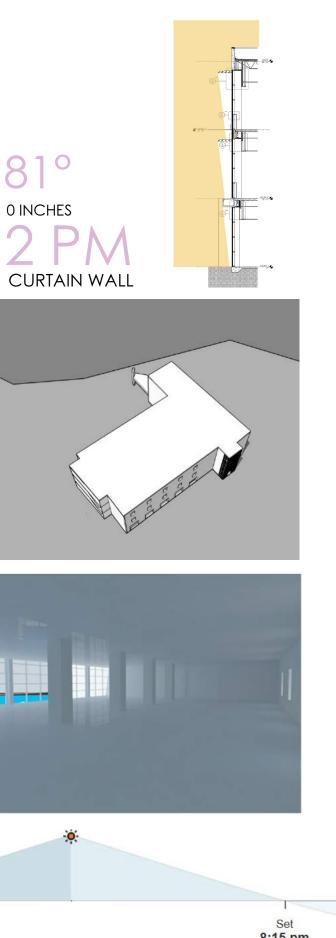

## SUNPATH DIAGRAM SITE ANALYSIS

#### SUMMER

|      | AZ           | EL |
|------|--------------|----|
| 10AM | 81°          | 44 |
| 12PM | 92 <b>°</b>  | 72 |
| 2PM  | 256°         | 81 |
| 4PM  | 274 <b>°</b> | 54 |

### **INTERIOR SUN PATH** SITE ANALYSIS

#### NO NATURAL LIGHT

Spaces with less natural light will require more artificial lighting.