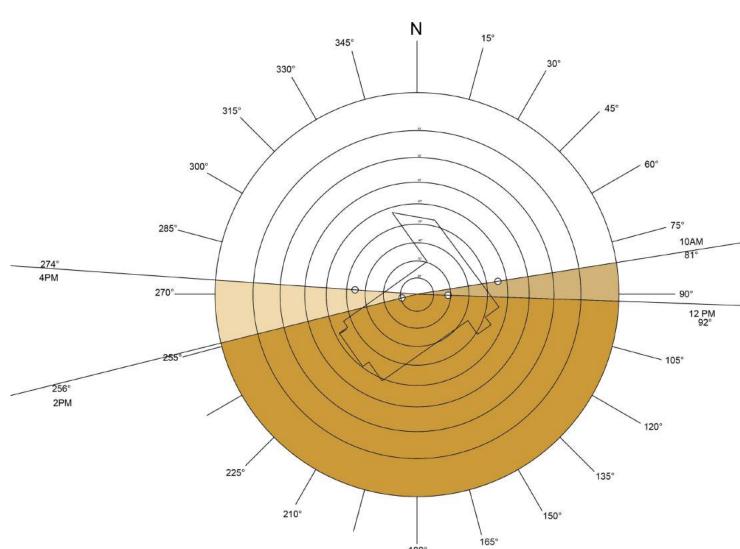

## SUNPATH DIAGRAM SITE ANALYSIS

#### SUMMER

|      | AZ           | EL |
|------|--------------|----|
| 10AM | 81°          | 44 |
| 12PM | 92 <b>°</b>  | 72 |
| 2PM  | 256°         | 81 |
| 4PM  | 274 <b>°</b> | 54 |

### WINTER SITE ANALYSIS

Rise 7:08 am 112°ESE

Set 5:56 pm 248°WSW