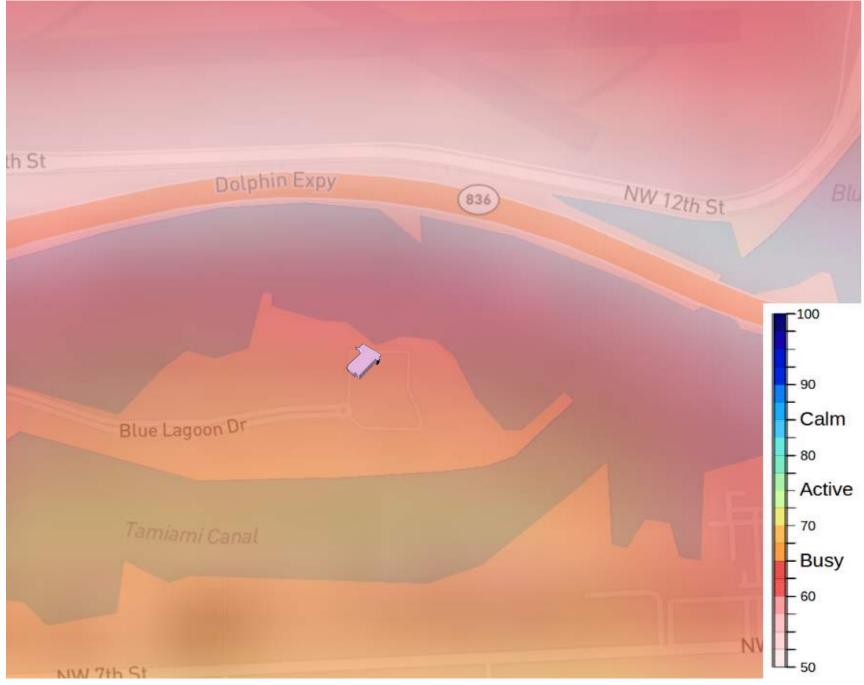

- Too much light might affect the interior **temperature** of the office and depending on the season of the year, **glare**.
- Too much noise in the surroundings, being close to an airport can be very distracting.
- Traffic in the Island and Dolphin Expressway are very intense during rush hours.
- No sun light at all in the circulation zone of the building.
- Designing the stairs in a strategic place can help minimizing the direct sun light hitting an specific setting.
- Huge public circulation paths.
- High traffic in rush hours. Since it is an island and there is only one entrance, it gets very crowded.