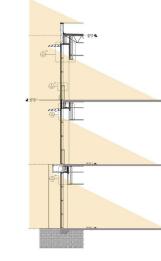

# STRUCTURE SITE ANALYSIS

#### CONCRETE SLAB GOES OVER THE STRUCTURE

CURTAINWALL SYSTEM