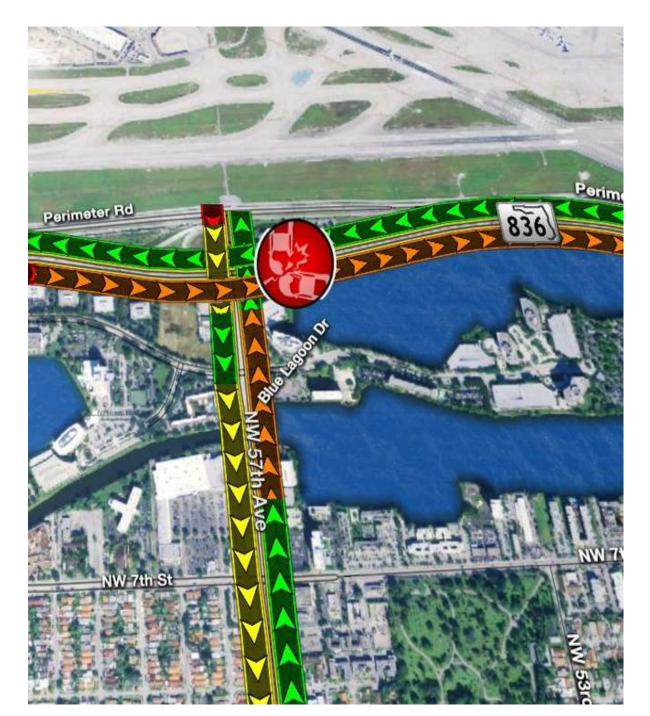

- Too much light might affect the interior **temperature** of the office and depending on the season of the year, **glare**.
- Too much noise in the surroundings, being close to an airport can be very distracting.
- Traffic in the Island and Dolphin Expressway are very intense during rush hours.
- No sun light at all in the circulation zone of the building.
- Designing the stairs in a strategic place can help minimizing the direct sun light hitting an specific setting.
- Huge public circulation paths.
- High traffic in rush hours. Since it is an island and there is only one entrance, it gets very crowded.