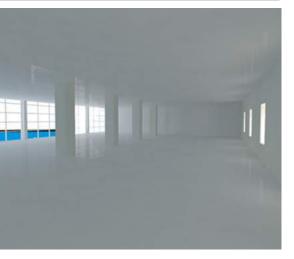

#### NO NATURAL LIGHT

Spaces with less natural light will require more artificial lighting.

#### Main Circulation Public Circulation

- Building has plenty of natural lighting that sometimes it might be a problem.
- The use of shades improve a little bit the setting reducing the direct light from entering the space.