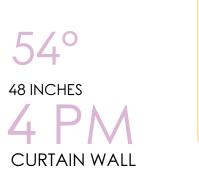

#### SUMMER

|      | AZ           | EL |
|------|--------------|----|
| 10AM | 81°          | 44 |
| 12PM | 92 <b>°</b>  | 72 |
| 2PM  | 256°         | 81 |
| 4PM  | 274 <b>°</b> | 54 |

#### CONCRETE SLAB GOES OVER THE STRUCTURE

CURTAINWALL SYSTEM