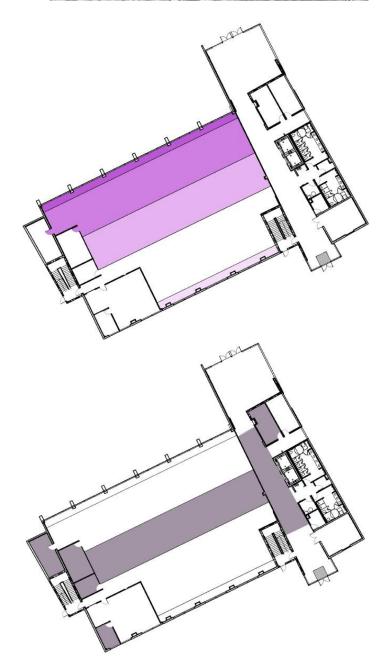

# SITE ANALYSIS

- Easy access to the Airport
- Restaurants nearby
- Mostly Office buildings and some Hotels in the area

- Too much light might affect the interior **temperature** of the office and depending on the season of the year, **glare**.
- Too much noise in the surroundings, being close to an airport can be very distracting.
- Traffic in the Island and Dolphin Expressway are very intense during rush hours.
- No sun light at all in the circulation zone of the building.
- Designing the stairs in a strategic place can help minimizing the direct sun light hitting an specific setting.
- Huge public circulation paths.
- High traffic in rush hours. Since it is an island and there is only one entrance, it gets very crowded.