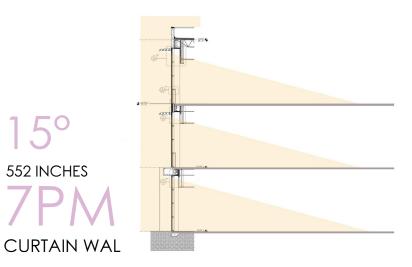

# STRUCTURE SITE ANALYSIS

#### CONCRETE SLAB GOES OVER THE STRUCTURE

CURTAINWALL SYSTEM