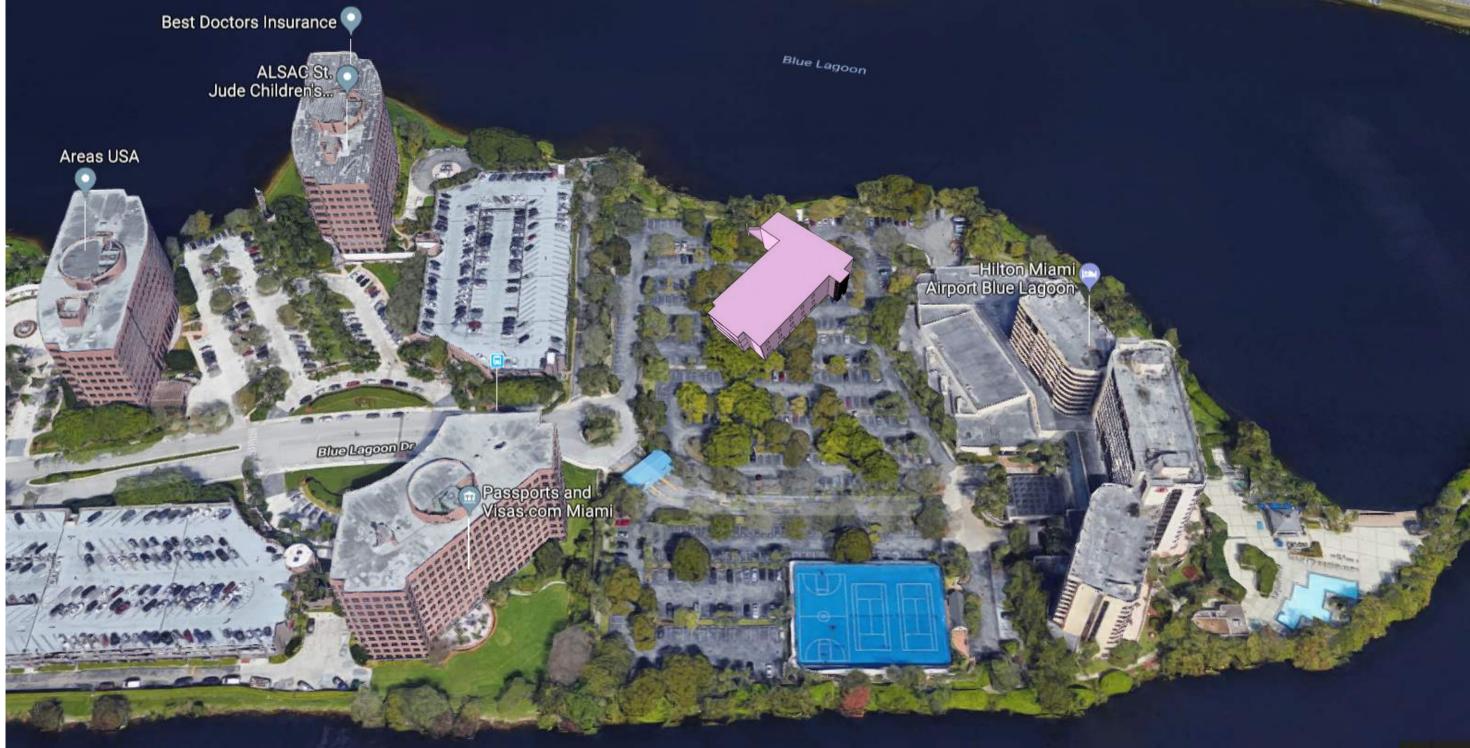

# SITE ANALYSIS

- Easy access to the Airport
- Restaurants nearby
- Mostly Office buildings and some Hotels in the area

# ZONING + SPATIAL SITE ANALYSIS

1st Floor Plan