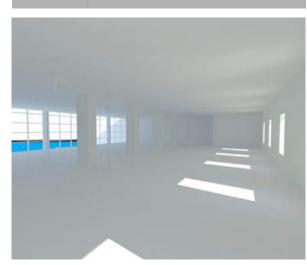

#### NO NATURAL LIGHT

Spaces with less natural light will require more artificial lighting.

#### Main Circulation Public Circulation

- Building has plenty of natural lighting that sometimes it might be a problem.
- The use of shades improve a little bit the setting reducing the direct light from entering the space.