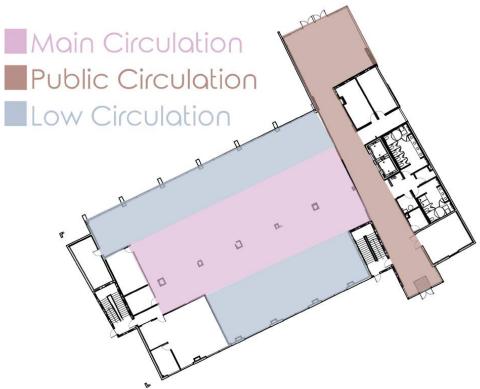

### SQ. FOOTAGE + CIRCULATION SITE ANALYSIS

#### Main Circulation Public Circulation

- Building has plenty of natural lighting that sometimes it might be a problem.
- The use of shades improve a little bit the setting reducing the direct light from entering the space.

### ARCHITECTURE SITE ANALYSIS

- High spaces gives the sensation of well being.
- The color pallet chosen is neutral, clean and fun.
- Lots of circulation and public space.
- Use of natural elements in the interiors.

- Too much light might affect the interior **temperature** of the office and depending on the season of the year, **glare**.
- Too much noise in the surroundings, being close to an airport can be very distracting.
- Traffic in the Island and Dolphin Expressway are very intense during rush hours.
- No sun light at all in the circulation zone of the building.
- Designing the stairs in a strategic place can help minimizing the direct sun light hitting an specific setting.
- Huge public circulation paths.
- High traffic in rush hours. Since it is an island and there is only one entrance, it gets very crowded.