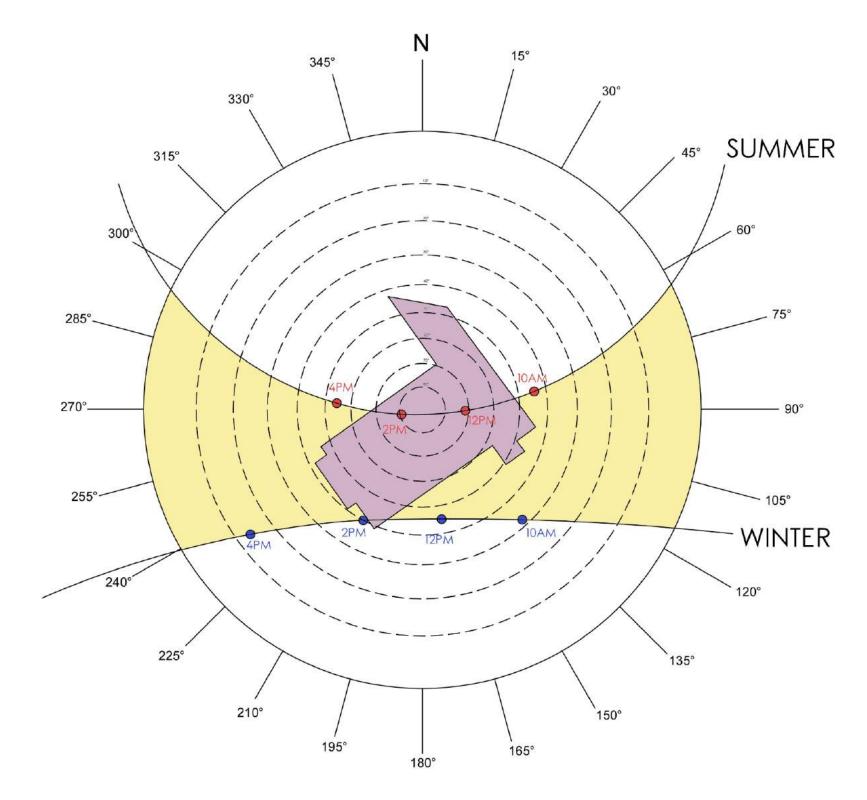

## SUNPATH DIAGRAM SITE ANALYSIS

#### SUMMER

|      | AZ           | EL |
|------|--------------|----|
| 10AM | 81°          | 44 |
| 12PM | 92 <b>°</b>  | 72 |
| 2PM  | 256°         | 81 |
| 4PM  | 274 <b>°</b> | 54 |

### WINTER

12PM 2PM

10AM 138° 32° 170° 44° 208° 40° 4PM 234° 23°

### WINTER SITE ANALYSIS

Rise 7:08 am 112°ESE

Set 5:56 pm 248°WSW

# SUMMER (DST)

Rise 6:30 am 63°ENE

Set 8:15 pm 297°WNW

#### SUN PATH WINTER SUN PATH SUMMER