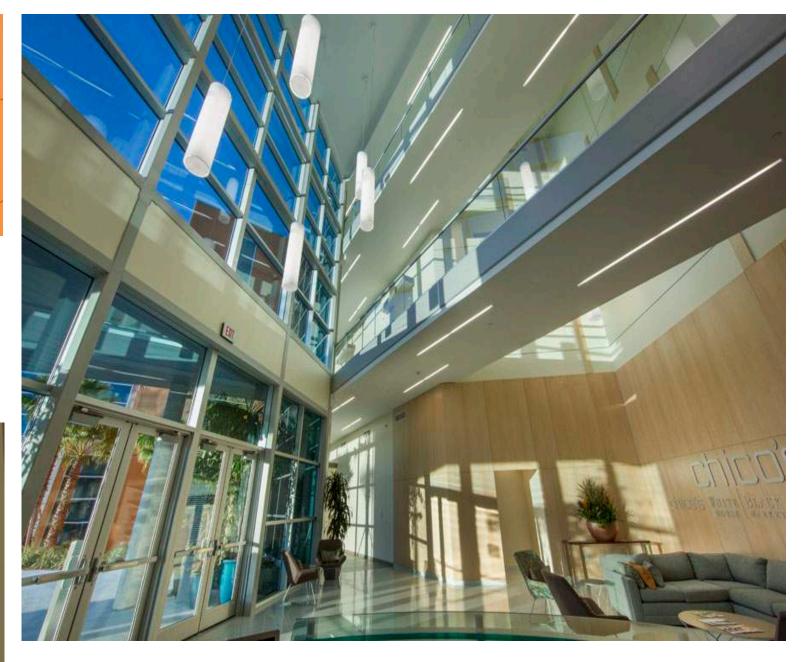

### ARCHITECTURE SITE ANALYSIS

- High spaces gives the sensation of well being.
- The color pallet chosen is neutral, clean and fun.
- Lots of circulation and public space.
- Use of natural elements in the interiors.