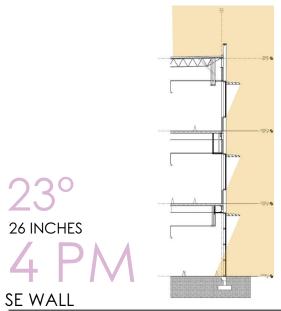

### WINTER

12PM 2PM

10AM 138° 32° 170° 44° 208° 40° 4PM 234° 23°

### WINTER SITE ANALYSIS

Rise 7:08 am 112°ESE

Set 5:56 pm 248°WSW