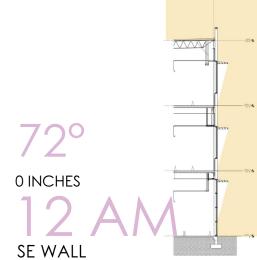

## SUNPATH DIAGRAM SITE ANALYSIS

#### SUMMER

|      | AZ           | EL |
|------|--------------|----|
| 10AM | 81°          | 44 |
| 12PM | 92 <b>°</b>  | 72 |
| 2PM  | 256°         | 81 |
| 4PM  | 274 <b>°</b> | 54 |